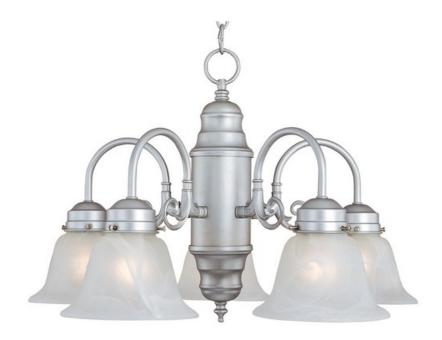

## PRODUCT DESCRIPTION

Maxim Lighting's commitment to both the residential lighting and the home building industries will assure you a product line focused on your basic lighting needs. With the Builder Basics collection you will find quality lighting that is well designed, well priced and readily available.

## MATERIAL

Steel + Glass