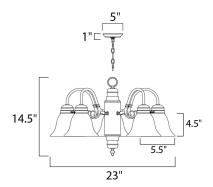

## PRODUCT DESCRIPTION

Maxim Lighting's commitment to both the residential lighting and the home building industries will assure you a product line focused on your basic lighting needs. With the Builder Basics collection you will find quality lighting that is well designed, well priced and readily available.



## **MEASUREMENTS**

DIMENSION : 23." W x 14.5" H HANGING WEIGHT : 7.92 lb

#### LAMPING

LUMENS : 5,750 Rated (0 Del.)

BULB : 5 x 60W (NOT INCLUDED), 300W Total

DIMMABLE : Dimmable COLOR\_TEMP : 2700K

### **FINISHES OPTION**

Oil Rubbed Bronze OI

# GLASS

Marble MR

## MATERIAL

Steel + Glass

### **RATINGS**

cETLusDry Location Dimmable



## **ADDITIONAL**

INSTALL UP/DOWN: RATED LIFE 2500 Hours OPERATING TEMPERATURE: -20°C (-4°F), 40°C (104°F)

Always consult a qualified electrician before installing any lighting product.



WESTERN DISTRIBUTION CENTER (HEADQUARTER)
253 NORTH VINELAND AVE I CITY OF INDUSTRY, CA 91746

## **EASTERN DISTRIBUTION CENTER**

4200 SHIRLEY DR. I ATLANTA, GA 30336

P. 626.956.4200 | F. 626.956.4225 | maximlighting.com