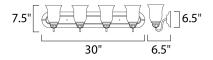

## **MEASUREMENTS**

DIMENSION : 30." W x 7.5" H x 6.5" Ext

BACK PLATE : 30.25" W HANGING WEIGHT : 8.37 lb