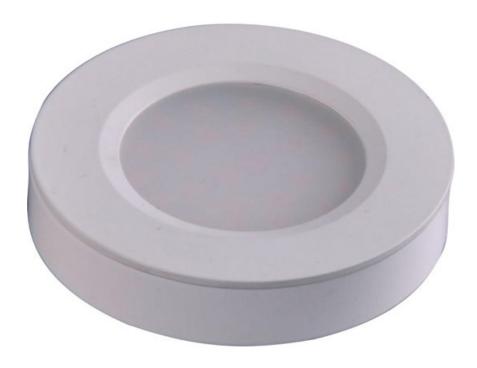

#### PRODUCT DESCRIPTION

The versatile CounterMax MX-LD-R LED disc features two piece aluminum construction that allows for both surface mounting or recessed installation. Each disc operates at a fraction of the cost of halogen or xenon discs by consuming less than 2.5 watts of electricity and being cool to the touch. This combination of safety and energy efficiency make the CounterMax MX-LD-R series the smart choice for disc lighting.

## **MEASUREMENTS**

DIMENSION : 2.75" W x 0.5" H

HANGING WEIGHT : 0.25 lb

### LAMPING

LUMENS : 186 Rated (0 Del.) **BULB** : 24 x 0.1W LED 2W Total

DIMMABLE : Dimmable CRI : 50+ CRI COLOR\_TEMP : 3000K

### **FINISHES OPTION**

White WT

# **GLASS**

Frosted FT