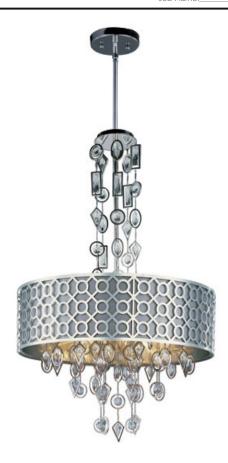

## PRODUCT DESCRIPTION

A geometric pattern in a frame of Stainless Steel finished in Polished Nickel is contrasted by an inner Slate fabric shade. Geometric shaped cast pendants frame custom-made crystals, adding brilliant accents throughout the fixture.