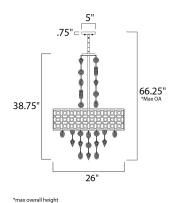

## **MEASUREMENTS**

DIMENSION : 26." W x 38.75" H
MAX OAH : 66.25" OAH

CANOPY : 5." W x 0.75" H x 5." L

HANGING WEIGHT : 32.63 lb